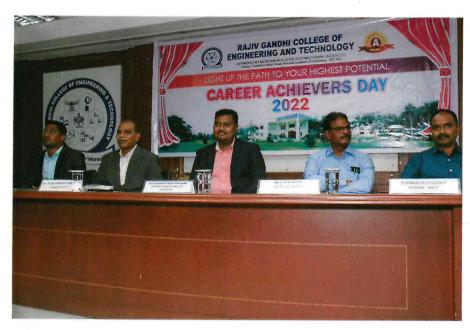

CAREER ACHIEVERS DAY

Mr. VIJAYAGANAPATI PERIASAMI

Area Service Manager, Merfen, Com, Chennal Guest of Honor

Dr VIJAVAKRISHNA RAPAKA

PRINCIPAL, RGC

Dr.K. AYYAPPAN CONVENOR, RGCET

Dr P BARANISRINIVAS DOD/BME RGCER

Seminar Report: Career Guidance for Biomedical Engineering Students

Date: 24.06.2022

The one-day seminar on career guidance for biomedical engineering students was organized by Department of BME on 24.06.2022. Mr. Vijayaganapati Periyasamy Area sevice Manager, Merfen.com, Chennai was invited as the chief guest. The Head of the Department welcomed the gathering. The Principal addressed the gathering and highlighted the achievements of our college. This seminar aimed to provide valuable insights into various career paths in the biomedical engineering field. With a focus on equipping students with practical knowledge and industry trends, the seminar covered diverse topics including career opportunities, skill requirements, and professional development strategies.

The Distinguished speaker Mr. Vijayaganapati Periyasamy provided insights into the future ofbiomedical engineering and its impact on healthcare innovations. He discussed different careertrajectories such as medical devices, pharmaceuticals, research, and academia. He highlighted essential skills such as technical proficiency, problem-solving abilities, and communication skills. He gave a practical guidance on crafting effective resume, preparing for job interviews specific to the biomedical engineering industries. Students placed in various companies received offer letter from the chief guest. The students were given a Opportunity to engage with speaker, addressing queries on career choices, further education, and professional growth.

Pondy - Cuddalore Main Road, Kirumampakkam, Puducherry - 607 403.

"Career Achiever's day 2022" was conducted on 24.06.2022 with the chief guest Mr Vijayaganapathi Periyasamy, Area service Manager, Merfen.com, Chennai